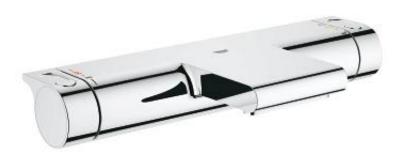

# GROHTHERM 2000 Thermostatic bath/shower mixer 1/2"

MODEL # 34484001

### **Product Description:**

**GROHTHERM 2000** 

Thermostatic bath/shower mixer 1/2"

## Standard Specification:

wall or deck mounted

**GROHE CoolTouch** safety housing

**GROHE StarLight** chrome finish

GROHE Aqua Paddle ergonomically shaped handles

**GROHE SafeStop** safety button at 38°C

( calibration required )

GROHE SafeStop Plus integrated temperature

limiter at max 50°C

**GROHE TurboStat** compact cartridge

with wax thermoelement

integrated mixed water shut off

### GROHE AquaDimmer Eco with multiple function:

- integrated (economy button with economy stop for shower)
- flow control
- diverter: bath/shower

shower bottom outlet 1/2"

#### GROHE XL Waterfall

flow straightener

built-in non return valves

dirt strainers

protected against backflow

integrated flow limiter 14 l/min in the shower outlet

GROHE EcoJoy technology for less water and perfect flow