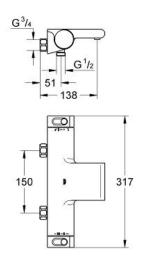

# GROHTHERM 2000 Thermostatic bath/shower mixer 1/2"

MODEL # 34484001

### **Product Description:**

**GROHTHERM 2000** 

Thermostatic bath/shower mixer 1/2"