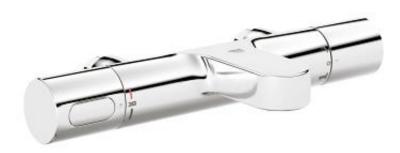

## GROHTHERM 3000 COSMOPOLITAN Thermostatic bath/shower mixer 1/2"

MODEL # 34277000

Pure Freude an Wasser

Product Description: GROHTHERM 3000 COSMOPOLITAN Thermostatic bath/shower mixer 1/2"

Standard Specification: wall or deck mounted GROHE CoolTouch safety housing GROHE StarLight chrome finish GROHE SafeStop Plus optional temperature limiter at 43°C included GROHE TurboStat compact cartridge with wax thermoelement integrated mixed water shut off Aquadimmer with multiple function - flow control - diverter: bath/shower shower bottom outlet 1/2", mousseur built-in non return valves, dirt strainers protected against backflow without connection unions for wall mounting

**Color: 3**4277000 Chrome