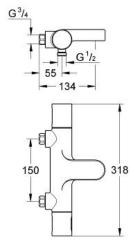

## GROHTHERM 3000 COSMOPOLITAN Thermostatic bath/shower mixer 1/2"

MODEL # 34277000

Pure Freude an Wasser

Product Description: GROHTHERM 3000 COSMOPOLITAN Thermostatic bath/shower mixer 1/2"

Standard Specification: wall or deck mounted GROHE CoolTouch safety housing GROHE StarLight chrome finish GROHE SafeStop Plus optional temperature limiter at 43°C included GROHE TurboStat compact cartridge with wax thermoelement integrated mixed water shut off Aquadimmer with multiple function - flow control - diverter: bath/shower shower bottom outlet 1/2", mousseur built-in non return valves, dirt strainers protected against backflow without connection unions for wall mounting