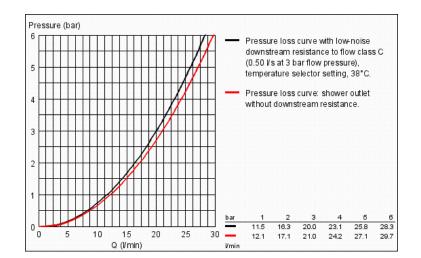

## GROHTHERM 3000 COSMOPOLITAN Thermostatic bath/shower mixer 1/2"

MODEL # 34277000

Pure Freude an Wasser









Product Description: GROHTHERM 3000 COSMOPOLITAN Thermostatic bath/shower mixer 1/2"

Standard Specification: wall or deck mounted GROHE CoolTouch safety housing GROHE StarLight chrome finish GROHE SafeStop Plus optional temperature limiter at 43°C included GROHE TurboStat compact cartridge with wax thermoelement integrated mixed water shut off Aquadimmer with multiple function - flow control - diverter: bath/shower shower bottom outlet 1/2", mousseur built-in non return valves, dirt strainers protected against backflow without connection unions for wall mounting

**Color: 3**4277000 Chrome