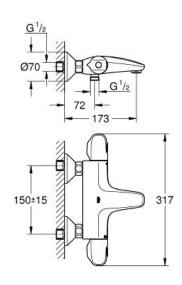

# GROHTHERM 1000 Thermostatic bath/shower mixer 1/2"

MODEL # 34439003

## **Product Description:**

**GROHTHERM 1000** 

Thermostatic bath/shower mixer 1/2"