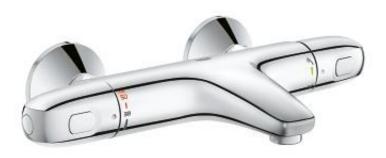

# GROHTHERM 1000 Thermostatic bath/shower mixer 1/2"

MODEL # 34439003

## **Product Description:**

**GROHTHERM 1000** 

Thermostatic bath/shower mixer 1/2"

# Standard Specification:

wall or deck mounted

**GROHE CoolTouch** safety housing

**GROHE StarLight** chrome finish

**GROHE MetalGrip** ergonomically shaped metal handles

**GROHE SafeStop** safety button at 38°C

( calibration required )

GROHE SafeStop Plus integrated temperature

limiter at max 50°C

GROHE Turbostat C3 compact cartridge

with wax thermoelement

integrated mixed water shut off

## GROHE AquaDimmer Eco with multiple function:

- integrated GROHE EcoButton

(economy button with economy stop for shower)

- flow control
- diverter: bath/shower

shower bottom outlet 1/2"

mousseur

built-in non return valves

dirt strainers

protected against backflow

S-unions

metal escutcheon

GROHE EcoJoy technology for less water and perfect flow