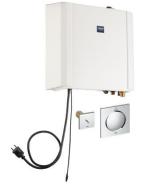

GROHE F-DIGITAL DELUXE Steam generator 2.2 kW with steam outlet and temperature sensor

MODEL # 36362000

Product Description: GROHE F-DIGITAL DELUXE Steam generator 2.2 kW with steam outlet and temperature sensor

Standard Specification: Consisting of: steam generator 415 x 445 x 130 mm suitable for steam rooms up to 2.5 m<sup>3</sup> supply voltage 230 V AC, 50Hz power 2.2 kW water inlet 3/4" operating pressure 1 - 5 bar (above pressure reducer) automatic emptying water outlet 1/2" steam temperature: max. 55°C steam outlet 1/2" type of protection IP 23 CE approved with euro shockproof plug steam outlet module with indentation for fragranced oil 127 x 127 mm connection thread 1/2" temperature sensor module 60 x 60 x 12 mm SpeedClean anti-limescale system **GROHE StarLight** chrome finish