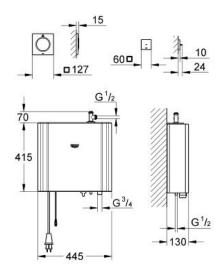

Standard Specification: Consisting of: steam generator 415 x 445 x 130 mm suitable for steam rooms up to 2.5 m<sup>3</sup> supply voltage 230 V AC, 50Hz power 2.2 kW water inlet 3/4" operating pressure 1 - 5 bar (above pressure reducer) automatic emptying water outlet 1/2" steam temperature: max. 55°C steam outlet 1/2" type of protection IP 23 CE approved with euro shockproof plug steam outlet module with indentation for fragranced oil 127 x 127 mm connection thread 1/2" temperature sensor module 60 x 60 x 12 mm SpeedClean anti-limescale system **GROHE StarLight** chrome finish