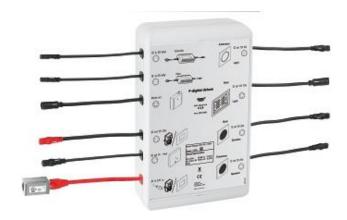

#### Consisting of:

- 2 plug connections, each for one pair of sound modules (36 360 000)
- 1 plug connection for one pair of light modules (36 359 000)
- 1 plug connection LightCurtain for Rainshower F-Series 40
- " AquaSymphony (26 373 000)
- 2 plug connections for steam module (36 362 000 or 36 368 000), including 1 connection for steam generator and 1 connection for temperature sensor
- 2 plug connections for power supply (per power supply max. 4 devices light/sound)
- 2 plug connections for Bluetooth unit (supply voltage and data line)