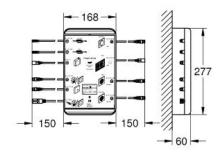

CE approved

must be accessible for service

optional the base unit box can be placed into extra equipment 36 367 000

component to be ordered separately