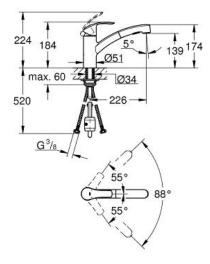

## EUROSMART Single-lever sink mixer 1/2" MODEL # 30305DC0

Product Description: EUROSMART Single-lever sink mixer 1/2"

Standard Specification: low spout monobloc installation **GROHE StarLight** finish GROHE SilkMove 35 mm ceramic cartridge flow strainer with integrated temperature limiter pull-out dual spray control - switches between regular flow and spray diverter: laminar spray/SpeedClean shower jet automatic return to laminar spray adjustable flow rate limiter swivel cast spout 88° swivel radius separate inner water ways - lead and nickel free flexible connection hoses rapid installation system protected against backflow