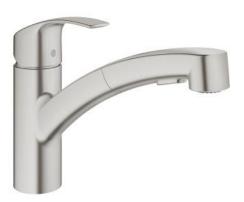

## EUROSMART Single-lever sink mixer 1/2" MODEL # 30305DC0

Product Description: EUROSMART Single-lever sink mixer 1/2"

Standard Specification: low spout monobloc installation **GROHE StarLight** finish GROHE SilkMove 35 mm ceramic cartridge flow strainer with integrated temperature limiter pull-out dual spray control - switches between regular flow and spray diverter: laminar spray/SpeedClean shower jet automatic return to laminar spray adjustable flow rate limiter swivel cast spout 88° swivel radius separate inner water ways - lead and nickel free flexible connection hoses rapid installation system protected against backflow

Color: a 30305DC0 supersteel