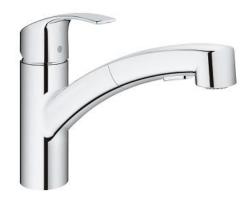

## **Product Description:**

**EUROSMART** 

Single-lever sink mixer 1/2"

## Standard Specification:

low spout

monobloc installation

**GROHE StarLight** chrome finish

GROHE SilkMove 35 mm ceramic cartridge

flow strainer

with integrated temperature limiter

pull-out dual spray control - switches between regular flow

and spray

diverter: laminar spray/SpeedClean shower jet

automatic return to laminar spray

adjustable flow rate limiter

swivel cast spout

88° swivel radius

separate inner water ways - lead and nickel free

flexible connection hoses

rapid installation system

protected against backflow