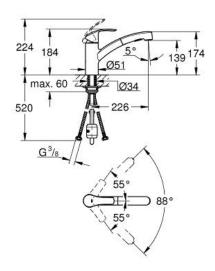

and spray

diverter: laminar spray/SpeedClean shower jet

automatic return to laminar spray

adjustable flow rate limiter

swivel cast spout

88° swivel radius

separate inner water ways - lead and nickel free

flexible connection hoses