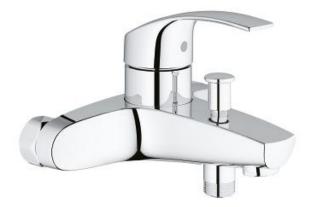

EUROSMART Single-lever bath/shower mixer 1/2" MODEL # 33304002

Pure Freude an Wasser

Product Description: EUROSMART Single-lever bath/shower mixer 1/2"

Standard Specification:

wall or deck mounted metal lever 35 mm ceramic cartridge with Eco-Override-Stop, with **GROHE SilkMove** with temperature limiter **GROHE StarLight** chrome finish adjustable flow rate limiter adjustable minimum flow rate 2.5 l/min automatic diverter: bath/shower mousseur integrated non-return valve in the shower outlet 1/2" without connection unions for wall mounting protected against backflow

**Color: 3**3304002 Chrome