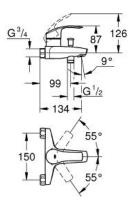

EUROSMART Single-lever bath/shower mixer 1/2" MODEL # 33304002

Pure Freude an Wasser

Product Description: EUROSMART Single-lever bath/shower mixer 1/2"

Standard Specification:

wall or deck mounted metal lever 35 mm ceramic cartridge with Eco-Override-Stop, with **GROHE SilkMove** with temperature limiter **GROHE StarLight** chrome finish adjustable flow rate limiter adjustable minimum flow rate 2.5 l/min automatic diverter: bath/shower mousseur integrated non-return valve in the shower outlet 1/2" without connection unions for wall mounting protected against backflow