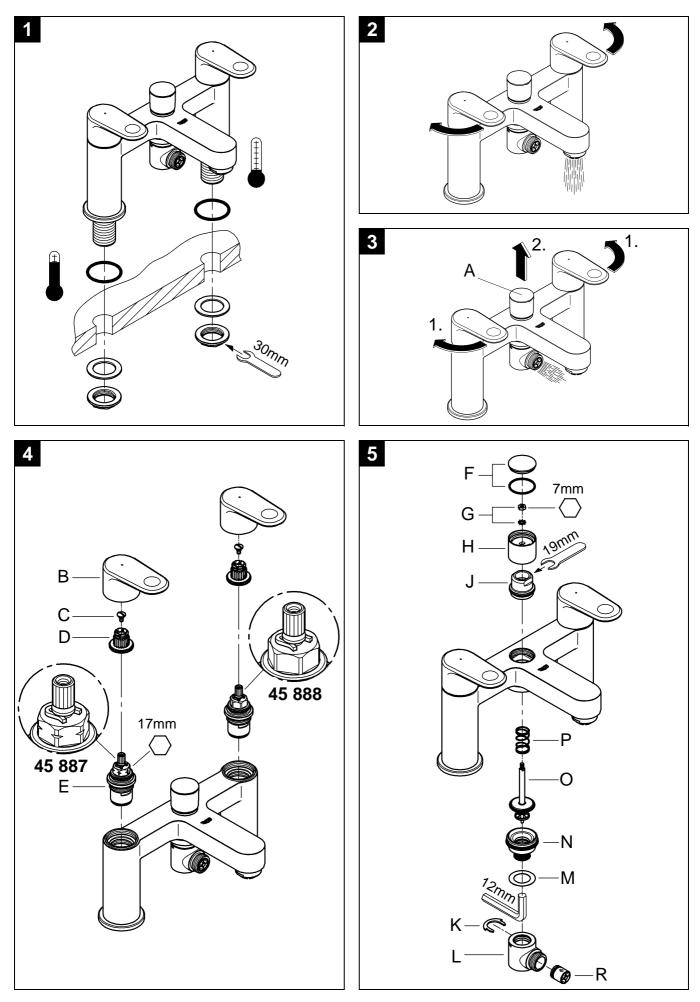

#### Bathtub rim mounting

Use mounting set to install the fitting, see fold-out page III, Fig. [1].

Refer to the dimensional drawings on fold-out page I.

The cold water supply must be connected on the right and the hot water supply on the left.

# Open cold- and hot water supply and check connections for watertightness!

#### Check fitting for correct function, see Fig. [2].

#### Function of automatic diverter (A), see Fig. [3].

Turning the handle will release water delivery.

Water will emerge from the bath outlet first.

Pull diverter knob = to divert flow from bath outlet to shower outlet

Flow is diverted automatically from shower outlet to bath outlet when the fitting is closed.

#### Maintenance

Inspect and clean all parts, replace if necessary and grease with special grease.

Shut off cold and hot water supply!

I.Ceramic catridge, see fold-out page III, Fig. [4].

- 1. Pull off handle (B).
- 2. Unscrew screw (C) and pull off snap insert (D).
- 3. Unscrew ceramic catridge (E) using a 17mm socket wrench.
- 4. Change complete ceramic catridge (E).

# Observe the different replacement part numbers of the ceramic catridges.

Assemble in reverse order.

- 0.1 bar II. Diverter assembly, see fold-out page III, Fig. [5].
- 10 bar 1. Lever out cap (F).
- 16 bar 2. With 7mm socket spanner, unscrew and remove nut (G).
  - 3. Pull off diverter knob (H) and unscrew cap (J).
  - 4. Remove circlip (K) and pull off connection nipple (L) with seal (M).
  - 5. With 12mm Allen key, remove outlet nipple (N).
  - 6. Remove spindle (O) with spring (P).

Assemble in reverse order.

**III. Non-return valve,** see fold-out page III, Fig. [5]. Pull out non-return valve (R).

Assemble in reverse order.

**IV. Flow straightener**, see fold-out page II. Unscrew and clean flow straightener (46 164).