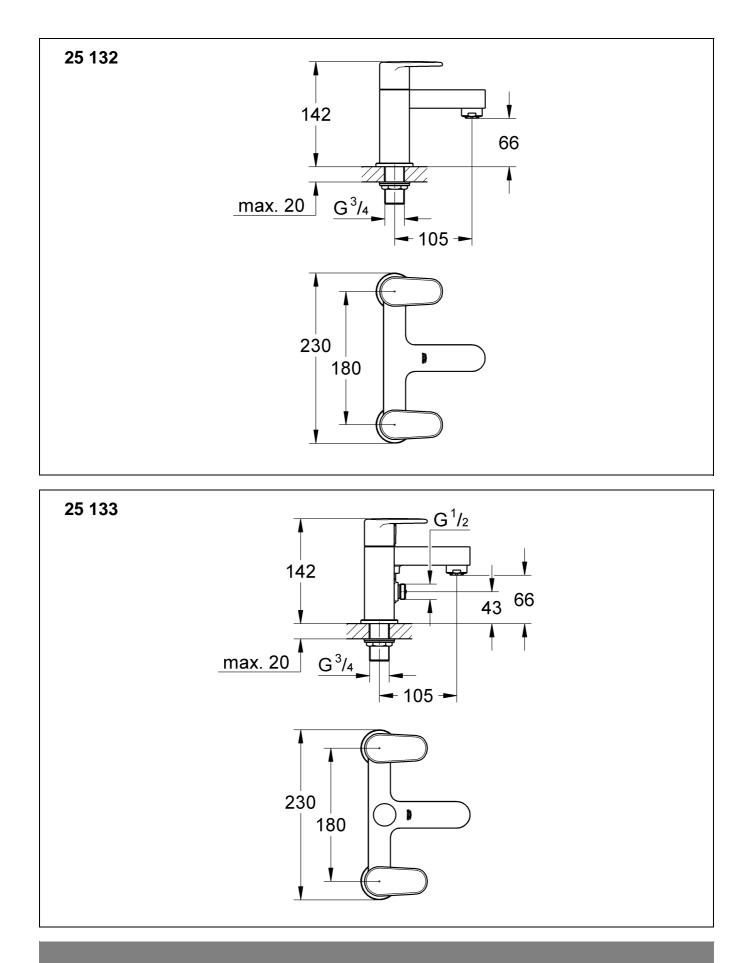

#### Bathtub rim mounting

Use mounting set to install the fitting, see fold-out page III, Fig. [1].

Refer to the dimensional drawings on fold-out page I.

The cold water supply must be connected on the right and the hot water supply on the left.