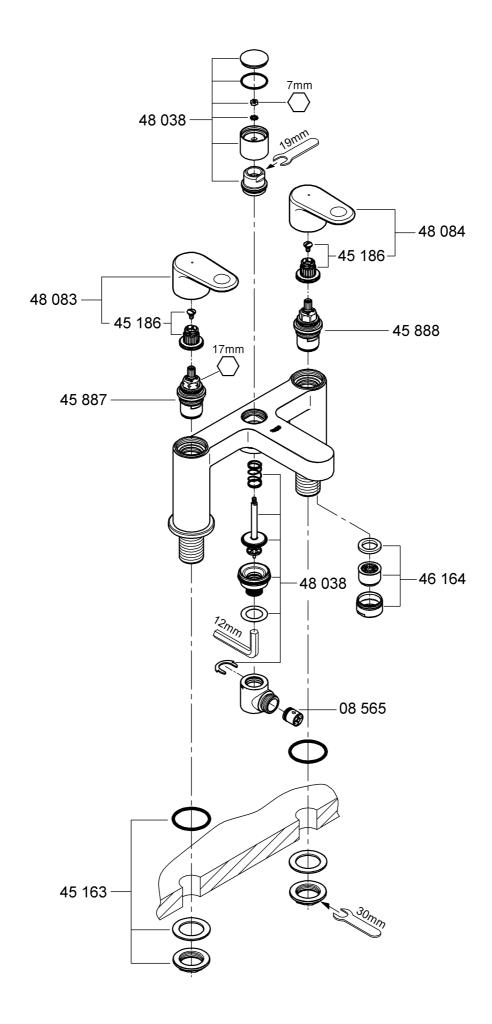

#### Maintenance

Inspect and clean all parts, replace if necessary and grease with special grease.

Shut off cold and hot water supply!

I.Ceramic catridge, see fold-out page III, Fig. [4].

- 1. Pull off handle (B).
- 2. Unscrew screw (C) and pull off snap insert (D).
- 3. Unscrew ceramic catridge (E) using a 17mm socket wrench.
- 4. Change complete ceramic catridge (E).

# Observe the different replacement part numbers of the ceramic catridges.

Assemble in reverse order.

- 0.1 bar II. Diverter assembly, see fold-out page III, Fig. [5].
- 10 bar 1. Lever out cap (F).
- 16 bar 2. With 7mm socket spanner, unscrew and remove nut (G).
  - 3. Pull off diverter knob (H) and unscrew cap (J).
  - 4. Remove circlip (K) and pull off connection nipple (L) with seal (M).
  - 5. With 12mm Allen key, remove outlet nipple (N).
  - 6. Remove spindle (O) with spring (P).

Assemble in reverse order.

**III. Non-return valve,** see fold-out page III, Fig. [5]. Pull out non-return valve (R).

Assemble in reverse order.

**IV. Flow straightener**, see fold-out page II. Unscrew and clean flow straightener (46 164).

Assemble in reverse order.

**Replacement parts,** see fold-out page II (\* = special accessories).