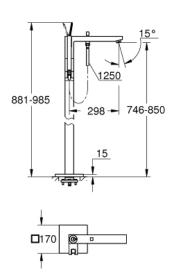

## **GROHE StarLight** finish

automatic diverter: bath/shower

spout with mousseur projection 298 mm

integrated non-return valve

in the shower outlet 1/2"

with shower holder

Euphoria Cube hand shower 7.6 I/min

Silverflex shower hose 1250 mm (28 362)

protected against backflow