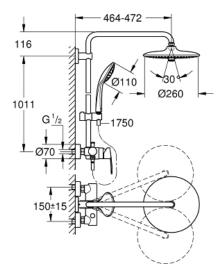

## Product Description: EUPHORIA SYSTEM 260 Shower system with single lever for wall mounting

Standard Specification: Consisting of: horizontal swivable 450 mm projection shower arm exposed single-lever shower mixer with diverter allows change between: head shower Euphoria 260 (26 457) 3 spray patterns: Rain, SmartRain, Jet with ball joint rotation angle  $\pm$  15° hand shower Euphoria 110 Massage (27 239 000) 3 spray patterns: Rain, SmartRain, Massage adjustable height via gliding element Silverflex shower hose 1750 mm (28 388 000) GROHE EcoJoy 9.5 I/min flow limiter GROHE SilkMove 46 mm ceramic cartridge **GROHE DreamSpray** perfect spray pattern GROHE StarLight chrome finish **GROHE SprayDimmer** (Stepless flow rate reduction) SpeedClean anti-limescale system Inner WaterGuide for a longer life Twistfree preventing the hose from twisting min.recommended pressure 1 bar minimum flow rate 7 l/min. min. recommended pressure 1 bar