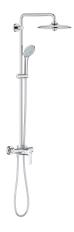

## Product Description: EUPHORIA SYSTEM 260 Shower system with single lever for wall mounting

Standard Specification: Consisting of: horizontal swivable 450 mm projection shower arm exposed single-lever shower mixer with diverter allows change between: head shower Euphoria 260 (26 457) 3 spray patterns: Rain, SmartRain, Jet with ball joint rotation angle  $\pm$  15° hand shower Euphoria 110 Massage (27 239 000) 3 spray patterns: Rain, SmartRain, Massage adjustable height via gliding element Silverflex shower hose 1750 mm (28 388 000) GROHE EcoJoy 9.5 I/min flow limiter GROHE SilkMove 46 mm ceramic cartridge **GROHE DreamSpray** perfect spray pattern GROHE StarLight chrome finish **GROHE SprayDimmer** (Stepless flow rate reduction) SpeedClean anti-limescale system Inner WaterGuide for a longer life Twistfree preventing the hose from twisting min.recommended pressure 1 bar minimum flow rate 7 l/min. min. recommended pressure 1 bar