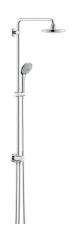

Product Description: EUPHORIA SYSTEM 180 Shower system with diverter for wall mounting

## Standard Specification:

horizontal swivable 450 mm projection shower arm change between hand and head shower by using the diverter head shower Euphoria Cosmopolitan (27 492 000), Rain spray pattern with ball joint, rotation angle ± 15° hand shower Euphoria 110 Massage (27 239 000) adjustable height via gliding element Silverflex shower hose 1750 mm (28 388 000) connection to water supply with 1/2"-thread of the 800 mm shower hose to faucet / wall union GROHE EcoJoy 9.5 l/min flow limiter GROHE DreamSpray perfect spray pattern

GROHE StarLight chrome finish
SpeedClean anti-limescale system
Twistfree preventing the hose from twisting
Inner WaterGuide for a longer life