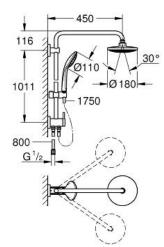

## Standard Specification:

horizontal swivable 450 mm projection shower arm change between hand and head shower by using the diverter head shower Euphoria Cosmopolitan (27 492 000), Rain spray pattern with ball joint, rotation angle ± 15° hand shower Euphoria 110 Massage (27 239 000) adjustable height via gliding element Silverflex shower hose 1750 mm (28 388 000) connection to water supply with 1/2"-thread of the 800 mm shower hose to faucet / wall union GROHE EcoJoy 9.5 l/min flow limiter GROHE DreamSpray perfect spray pattern

GROHE StarLight chrome finish
SpeedClean anti-limescale system
Twistfree preventing the hose from twisting
Inner WaterGuide for a longer life