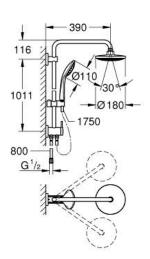

## Standard Specification:

horizontal swivable 390 mm projection shower arm change between hand and head shower by using the diverter head shower Euphoria Cosmopolitan (27 492 000), Rain spray pattern with ball joint, rotation angle ± 15° hand shower Euphoria 110 Massage (27 239 000) adjustable height via gliding element (12 140 000) Silverflex shower hose 1750 mm (28 388 000)

Silverflex shower hose 1750 mm (28 388 000) connection to water supply with 1/2"-thread of the 800 mm shower hose to faucet / wall union

GROHE EcoJoy 9.5 I/min flow limiter

GROHE DreamSpray perfect spray pattern