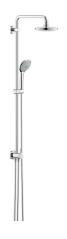

Product Description: EUPHORIA SYSTEM 180 Shower system with diverter for wall mounting

## Standard Specification:

horizontal swivable 390 mm projection shower arm change between hand and head shower by using the diverter head shower Euphoria Cosmopolitan (27 492 000), Rain spray pattern with ball joint, rotation angle ± 15° hand shower Euphoria 110 Massage (27 239 000) adjustable height via gliding element (12 140 000) Silverflex shower hose 1750 mm (28 388 000)