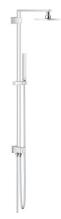

## EUPHORIA CUBE SYSTEM 150 Shower system with diverter for wall mounting MODEL # 27696000

Product Description: EUPHORIA CUBE SYSTEM 150 Shower system with diverter for wall mounting

Standard Specification:

Consisting of: shower arm projection 400 mm change between hand and head shower by using the diverter head shower Euphoria Cube 152 mm x 152 mm Rain spray pattern with ball joint rotation angle ± 20° hand shower Euphoria Cube Stick (27 698 000) adjustable height via gliding element Silverflex shower hose 1750 mm (28 388 000) Silverflex shower hose 800 mm connection to water supply with 1/2"-thread of the 800 mm shower hose to faucet / wall union GROHE DreamSpray perfect spray pattern GROHE StarLight chrome finish SpeedClean anti-limescale system Twistfree preventing the hose from twisting min.recommended pressure 1 bar minimum flow rate 7 l/min. min. recommended pressure 1 bar