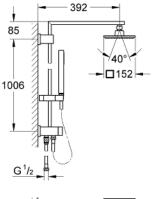

## EUPHORIA CUBE SYSTEM 150 Shower system with diverter for wall mounting MODEL # 27696000

Product Description: EUPHORIA CUBE SYSTEM 150 Shower system with diverter for wall mounting

Standard Specification:

Consisting of: shower arm projection 400 mm change between hand and head shower by using the diverter head shower Euphoria Cube 152 mm x 152 mm Rain spray pattern with ball joint rotation angle ± 20° hand shower Euphoria Cube Stick (27 698 000) adjustable height via gliding element Silverflex shower hose 1750 mm (28 388 000) Silverflex shower hose 800 mm connection to water supply with 1/2"-thread of the 800 mm shower hose to faucet / wall union GROHE DreamSpray perfect spray pattern GROHE StarLight chrome finish SpeedClean anti-limescale system Twistfree preventing the hose from twisting min.recommended pressure 1 bar minimum flow rate 7 l/min. min. recommended pressure 1 bar