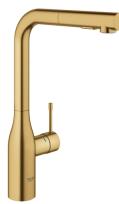

## ESSENCE Single-lever sink mixer 1/2" MODEL # 30270GN0

Product Description: ESSENCE Single-lever sink mixer 1/2"

Standard Specification: high spout monobloc installation **GROHE StarLight** finish 28 mm ceramic cartridge with GROHE SilkMove flow strainer pull-out dual spray control - switches between regular flow and spray diverter: laminar spray/SpeedClean shower jet automatic return to laminar spray swivel tubular spout swivel area 360° integrated non-return valve protected against backflow flexible connection hoses rapid installation system integrated temperature limiter

Color: a 30270GN0 brushed cool sunrise