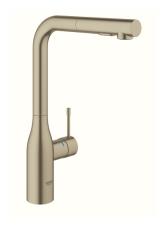

## ESSENCE Single-lever sink mixer 1/2" MODEL # 30270EN0

**Product Description:** 

**ESSENCE** 

Single-lever sink mixer 1/2"

## Standard Specification:

high spout

monobloc installation

**GROHE StarLight** finish

28 mm ceramic cartridge

with GROHE SilkMove

flow strainer

pull-out dual spray control - switches between regular flow

and spray

diverter: laminar spray/SpeedClean shower jet

automatic return to laminar spray

swivel tubular spout

swivel area 360°

integrated non-return valve

protected against backflow

flexible connection hoses

rapid installation system

integrated temperature limiter

## Color:

□ 30270EN0 brushed nickel