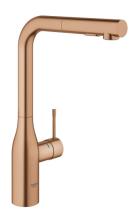

# **Product Description:**

**ESSENCE** 

Single-lever sink mixer 1/2"

#### Color:

□ 30270DL0 brushed warm sunset