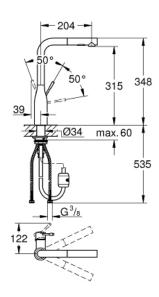

## Standard Specification:

high spout

monobloc installation

### **GROHE StarLight** finish

28 mm ceramic cartridge

#### with GROHE SilkMove

flow strainer

pull-out dual spray control - switches between regular flow

and spray

diverter: laminar spray/SpeedClean shower jet

automatic return to laminar spray

swivel tubular spout

swivel area 360°

integrated non-return valve

protected against backflow

flexible connection hoses

rapid installation system

integrated temperature limiter