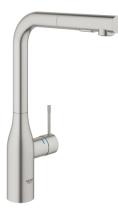

## ESSENCE Single-lever sink mixer 1/2" MODEL # 30270DC0

Product Description: ESSENCE Single-lever sink mixer 1/2"

Standard Specification: high spout monobloc installation **GROHE StarLight** finish 28 mm ceramic cartridge with GROHE SilkMove flow strainer pull-out dual spray control - switches between regular flow and spray diverter: laminar spray/SpeedClean shower jet automatic return to laminar spray swivel tubular spout swivel area 360° integrated non-return valve protected against backflow flexible connection hoses rapid installation system integrated temperature limiter min. recommended pressure 1 bar

Color: a 30270DC0 supersteel