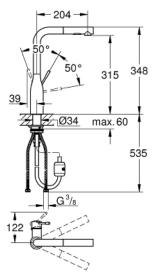

## ESSENCE Single-lever sink mixer 1/2" MODEL # 30270DC0

Product Description: ESSENCE Single-lever sink mixer 1/2"

Standard Specification: high spout monobloc installation **GROHE StarLight** finish 28 mm ceramic cartridge with GROHE SilkMove flow strainer pull-out dual spray control - switches between regular flow and spray diverter: laminar spray/SpeedClean shower jet automatic return to laminar spray swivel tubular spout swivel area 360° integrated non-return valve protected against backflow flexible connection hoses rapid installation system integrated temperature limiter min. recommended pressure 1 bar