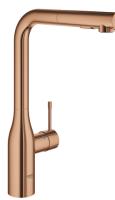

## ESSENCE Single-lever sink mixer 1/2" MODEL # 30270DA0

Product Description: ESSENCE Single-lever sink mixer 1/2"

Standard Specification: high spout monobloc installation **GROHE StarLight** finish 28 mm ceramic cartridge with GROHE SilkMove flow strainer pull-out dual spray control - switches between regular flow and spray diverter: laminar spray/SpeedClean shower jet automatic return to laminar spray swivel tubular spout swivel area 360° integrated non-return valve protected against backflow flexible connection hoses rapid installation system integrated temperature limiter

Color: a 30270DA0 warm sunset