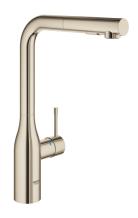

## ESSENCE Single-lever sink mixer 1/2" MODEL # 30270BE0

**Product Description:** 

**ESSENCE** 

Single-lever sink mixer 1/2"

## Standard Specification:

high spout

monobloc installation

**GROHE StarLight** finish

28 mm ceramic cartridge

with GROHE SilkMove

flow strainer

pull-out dual spray control - switches between regular flow

and spray

diverter: laminar spray/SpeedClean shower jet

automatic return to laminar spray

swivel tubular spout

swivel area 360°

integrated non-return valve

protected against backflow

flexible connection hoses

rapid installation system

integrated temperature limiter

## Color:

□ 30270BE0 polished nickel