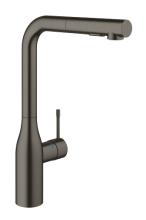

## ESSENCE Single-lever sink mixer 1/2" MODEL # 30270AL0

**Product Description:** 

**ESSENCE** 

Single-lever sink mixer 1/2"

## Standard Specification:

high spout

monobloc installation

**GROHE StarLight** finish

28 mm ceramic cartridge

with GROHE SilkMove

flow strainer

pull-out dual spray control - switches between regular flow

and spray

diverter: laminar spray/SpeedClean shower jet

automatic return to laminar spray

swivel tubular spout

swivel area 360°

integrated non-return valve

protected against backflow

flexible connection hoses

rapid installation system

integrated temperature limiter

## Color:

□ 30270AL0 brushed hard graphite