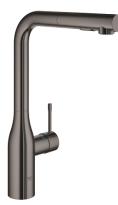

## ESSENCE Single-lever sink mixer 1/2" MODEL # 30270A00

Product Description: ESSENCE Single-lever sink mixer 1/2"

Standard Specification: high spout monobloc installation **GROHE StarLight** finish 28 mm ceramic cartridge with GROHE SilkMove flow strainer pull-out dual spray control - switches between regular flow and spray diverter: laminar spray/SpeedClean shower jet automatic return to laminar spray swivel tubular spout swivel area 360° integrated non-return valve protected against backflow flexible connection hoses rapid installation system integrated temperature limiter

**Color: D** 30270A00 hard graphite