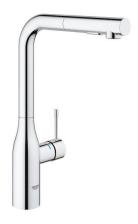

## **Product Description:**

**ESSENCE** 

Single-lever sink mixer 1/2"

### **GROHE StarLight** chrome finish

28 mm ceramic cartridge

#### with GROHE SilkMove

flow strainer

pull-out dual spray control - switches between regular flow

and spray

diverter: laminar spray/SpeedClean shower jet

automatic return to laminar spray

swivel tubular spout

#### Color:

□ 30270000 Chrome