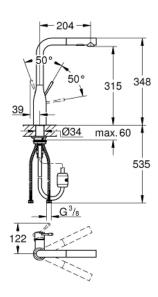

# Standard Specification:

high spout

monobloc installation

#### with GROHE SilkMove

flow strainer

pull-out dual spray control - switches between regular flow

and spray

diverter: laminar spray/SpeedClean shower jet

automatic return to laminar spray

swivel tubular spout

swivel area 360°

integrated non-return valve

protected against backflow

flexible connection hoses

rapid installation system

integrated temperature limiter