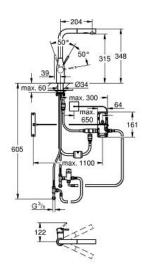

## Standard Specification:

L-spout

Foot control: activation of water via contact with sensor

battery supply 6 V lithium-battery,

type CR-P2

CE approved

solenoid valve

fixed value mixing valve

automatically stops after 60 sec. (factory set)

type of protection IP 44

28 mm ceramic cartridge

with GROHE SilkMove

flow strainer

pull-out dual spray control - switches between regular flow

and spray

diverter: laminar spray/SpeedClean shower jet

automatic return to laminar spray

swivel tubular spout

swivel area 360°

protected against backflow

flexible connection hoses

rapid installation system