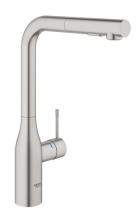

## ESSENCE FOOT CONTROL Electronic single-lever sink mixer 1/2"

MODEL # 30311DC0

Product Description:
ESSENCE FOOT CONTROL
Electronic single-lever sink mixer 1/2"

## Standard Specification:

L-spout

Foot control: activation of water via contact with sensor

battery supply 6 V lithium-battery,

type CR-P2

CE approved

solenoid valve

fixed value mixing valve

automatically stops after 60 sec. (factory set)

type of protection IP 44

28 mm ceramic cartridge

with GROHE SilkMove

flow strainer

pull-out dual spray control - switches between regular flow

and spray

diverter: laminar spray/SpeedClean shower jet

automatic return to laminar spray

swivel tubular spout

swivel area 360°

protected against backflow

flexible connection hoses

rapid installation system

## Color:

□ 30311DC0 supersteel