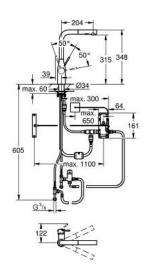

## Standard Specification:

L-spout

Foot control: activation of water via contact with sensor

battery supply 6 V lithium-battery,

type CR-P2

CE approved

solenoid valve

fixed value mixing valve

automatically stops after 60 sec. (factory set)

type of protection IP 44

28 mm ceramic cartridge

with GROHE SilkMove

flow strainer

pull-out dual spray control - switches between regular flow

and spray

diverter: laminar spray/SpeedClean shower jet

automatic return to laminar spray

swivel tubular spout

swivel area 360°

protected against backflow

flexible connection hoses

rapid installation system