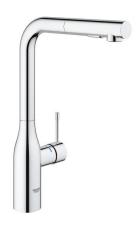

## ESSENCE FOOT CONTROL Electronic single-lever sink mixer 1/2"

MODEL # 30311000

## Standard Specification:

L-spout

Foot control: activation of water via contact with sensor

battery supply 6 V lithium-battery,

type CR-P2

CE approved

solenoid valve

fixed value mixing valve

automatically stops after 60 sec. (factory set)

type of protection IP 44

28 mm ceramic cartridge

with GROHE SilkMove

flow strainer

pull-out dual spray control - switches between regular flow

and spray

diverter: laminar spray/SpeedClean shower jet

automatic return to laminar spray

swivel tubular spout

swivel area 360°

protected against backflow

flexible connection hoses

rapid installation system