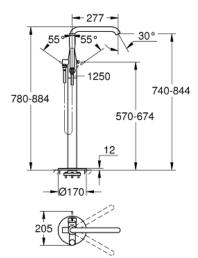

ESSENCE Single-lever bath mixer 1/2", floor mounted MODEL # 23491GN1

Product Description: ESSENCE Single-lever bath mixer 1/2", floor mounted

Standard Specification: set for final installation for 45 984 001 without roughing-in-set GROHE SilkMove 35 mm ceramic cartridge with temperature limiter GROHE StarLight finish automatic diverter: bath/shower swivel spout with mousseur and stop limiter projection 277 mm integrated non-return valve in the shower outlet 1/2" with shower holder hand shower Euphoria Cosmopolitan Stick (27 806 000) 7.6 I/ min Silverflex shower hose 1250 mm (28 362) protected against backflow