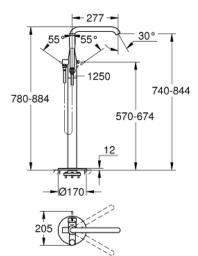

ESSENCE Single-lever bath mixer 1/2", floor mounted MODEL # 23491GL1

Product Description: ESSENCE Single-lever bath mixer 1/2", floor mounted

Standard Specification: set for final installation for 45 984 001 without roughing-in-set GROHE SilkMove 35 mm ceramic cartridge with temperature limiter GROHE StarLight finish automatic diverter: bath/shower swivel spout with mousseur and stop limiter projection 277 mm integrated non-return valve in the shower outlet 1/2" with shower holder hand shower Euphoria Cosmopolitan Stick (27 806 000) 7.6 I/ min Silverflex shower hose 1250 mm (28 362) protected against backflow