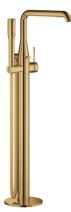

ESSENCE Single-lever bath mixer 1/2", floor mounted MODEL # 23491GL1

Product Description: ESSENCE Single-lever bath mixer 1/2", floor mounted

Standard Specification: set for final installation for 45 984 001 without roughing-in-set GROHE SilkMove 35 mm ceramic cartridge with temperature limiter GROHE StarLight finish automatic diverter: bath/shower swivel spout with mousseur and stop limiter projection 277 mm integrated non-return valve in the shower outlet 1/2" with shower holder hand shower Euphoria Cosmopolitan Stick (27 806 000) 7.6 I/ min Silverflex shower hose 1250 mm (28 362) protected against backflow