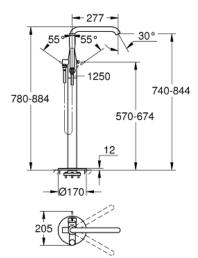

ESSENCE Single-lever bath mixer 1/2", floor mounted MODEL # 23491EN1

Product Description: ESSENCE Single-lever bath mixer 1/2", floor mounted

Standard Specification: set for final installation for 45 984 001 without roughing-in-set GROHE SilkMove 35 mm ceramic cartridge with temperature limiter GROHE StarLight finish automatic diverter: bath/shower swivel spout with mousseur and stop limiter projection 277 mm integrated non-return valve in the shower outlet 1/2" with shower holder hand shower Euphoria Cosmopolitan Stick (27 806 000) 7.6 I/ min Silverflex shower hose 1250 mm (28 362) protected against backflow