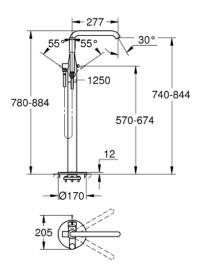

### **GROHE StarLight** finish

automatic diverter: bath/shower swivel spout with mousseur

and stop limiter

projection 277 mm

integrated non-return valve

in the shower outlet 1/2"

with shower holder

hand shower Euphoria Cosmopolitan Stick (27 806 000) 7.6 l/  $\,$ 

min

Silverflex shower hose 1250 mm (28 362)

protected against backflow