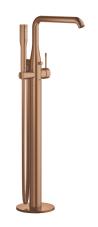

## **Product Description:**

**ESSENCE** 

Single-lever bath mixer 1/2", floor mounted

### **GROHE StarLight** finish

automatic diverter: bath/shower swivel spout with mousseur

and stop limiter

projection 277 mm

integrated non-return valve

in the shower outlet 1/2"

with shower holder

hand shower Euphoria Cosmopolitan Stick (27 806 000) 7.6 l/  $\,$ 

#### Color:

□ 23491DL1 brushed warm sunset