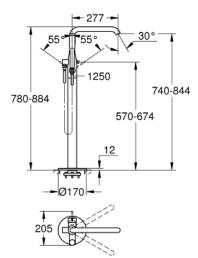

ESSENCE Single-lever bath mixer 1/2", floor mounted MODEL # 23491DC1

Product Description: ESSENCE Single-lever bath mixer 1/2", floor mounted

Standard Specification: set for final installation for 45 984 001 without roughing-in-set GROHE SilkMove 35 mm ceramic cartridge with temperature limiter GROHE StarLight finish automatic diverter: bath/shower swivel spout with mousseur and stop limiter projection 277 mm integrated non-return valve in the shower outlet 1/2" with shower holder hand shower Euphoria Cosmopolitan Stick (27 806 000) 7.6 I/ min Silverflex shower hose 1250 mm (28 362) protected against backflow