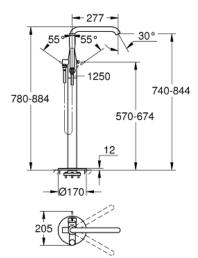

ESSENCE Single-lever bath mixer 1/2", floor mounted MODEL # 23491BE1

Product Description: ESSENCE Single-lever bath mixer 1/2", floor mounted

Standard Specification: set for final installation for 45 984 001 without roughing-in-set GROHE SilkMove 35 mm ceramic cartridge with temperature limiter GROHE StarLight finish automatic diverter: bath/shower swivel spout with mousseur and stop limiter projection 277 mm integrated non-return valve in the shower outlet 1/2" with shower holder hand shower Euphoria Cosmopolitan Stick (27 806 000) 7.6 I/ min Silverflex shower hose 1250 mm (28 362) protected against backflow