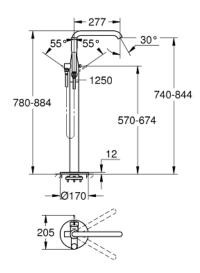

### without roughing-in-set

GROHE SilkMove 35 mm ceramic cartridge

with temperature limiter

### **GROHE StarLight** finish

automatic diverter: bath/shower swivel spout with mousseur

and stop limiter

projection 277 mm

integrated non-return valve

in the shower outlet 1/2"

with shower holder

hand shower Euphoria Cosmopolitan Stick (27 806 000) 7.6 l/  $\,$ 

min

Silverflex shower hose 1250 mm (28 362)

protected against backflow