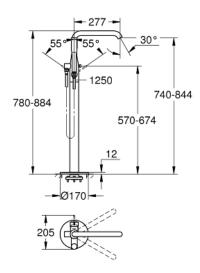

# **GROHE StarLight** finish

automatic diverter: bath/shower swivel spout with mousseur

and stop limiter

projection 277 mm

integrated non-return valve

in the shower outlet 1/2"

with shower holder

hand shower Euphoria Cosmopolitan Stick (27 806 000) 7.6 l/  $\,$ 

min

Silverflex shower hose 1250 mm (28 362)

protected against backflow