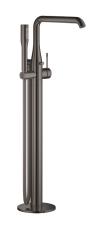

### **Product Description:**

**ESSENCE** 

Single-lever bath mixer 1/2", floor mounted

# **GROHE StarLight** finish

automatic diverter: bath/shower swivel spout with mousseur

and stop limiter

projection 277 mm

integrated non-return valve

in the shower outlet 1/2"

with shower holder

hand shower Euphoria Cosmopolitan Stick (27 806 000) 7.6 l/  $\,$ 

min

Silverflex shower hose 1250 mm (28 362)

protected against backflow

#### Color:

□ 23491A01 hard graphite