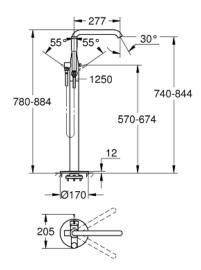

## **GROHE StarLight** chrome finish

automatic diverter: bath/shower

swivel spout with mousseur

and stop limiter

projection 277 mm

integrated non-return valve

in the shower outlet 1/2"

with shower holder

hand shower Euphoria Cosmopolitan Stick (27 806 000) 7.6 I/

min

Silverflex shower hose 1250 mm (28 362)

protected against backflow