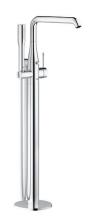

## **Product Description:**

**ESSENCE** 

Single-lever bath mixer 1/2", floor mounted

## **GROHE StarLight** chrome finish

automatic diverter: bath/shower

swivel spout with mousseur

and stop limiter

projection 277 mm

integrated non-return valve

in the shower outlet 1/2"

with shower holder