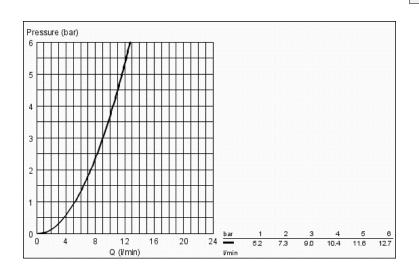

# **Product Description:**

## Rapid SL set for WC

## Standard Specification:

flushing cistern 6 I

# 1.13 m finished installation height

for the disabled

#### for WC bowls 70 cm projection

for on-the-wall installations or studded walls

#### Includes

Frame/cistern for wall hung pan Fixing bolts for wc and floor

#### Details:

200mm height adjustment, lockable when at required height distance of fixing bolts 180/230 mm

outlet bend Ø 90 mm

depth adjustable

reducer Ø 90/110 mm

Insulated against condensation

½" water supply connection including integrated angle valve and push fit flexible hose union

wall brackets 38 558 00M (pair) not included and

must be ordered separately

## Color:

□ 38675001