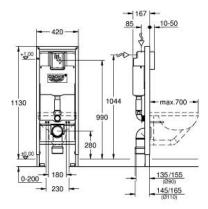

# 1.13 m finished installation height

for the disabled

#### for WC bowls 70 cm projection

for on-the-wall installations or studded walls

#### Details:

200mm height adjustment, lockable when at required height distance of fixing bolts 180/230 mm

outlet bend Ø 90 mm

depth adjustable

reducer Ø 90/110 mm

Insulated against condensation

½" water supply connection including integrated angle valve and push fit flexible hose union