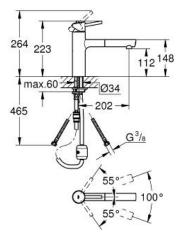

Product Description: CONCETTO Single-lever sink mixer 1/2"

Standard Specification: medium spout monobloc installation GROHE StarLight finish GROHE SilkMove 35 mm ceramic cartridge pull out mousseur spout adjustable flow rate limiter swivel cast spout swivel area 100° protected against backflow flexible connection hoses rapid installation system