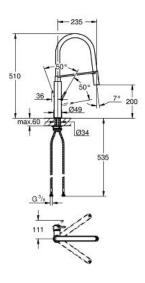

## Standard Specification:

monobloc installation

**GROHE StarLight** finish

28 mm ceramic cartridge

with GROHE SilkMove

flow strainer

with integrated temperature limiter

professional spray

with flexible, hygienic GROHFlexx kitchen santoprene hose

diverter: laminar spray/SpeedClean shower jet

automatic return to laminar spray

GROHE EasyDock M integrated magnet for

seamless docking of the spray head

swivel spout

swivel area 360°

protected against backflow

flexible connection hoses

rapid installation system