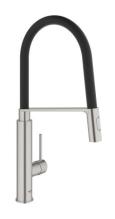

Product Description: CONCETTO

Single-lever sink mixer 1/2"

## Standard Specification:

monobloc installation

**GROHE StarLight** finish

28 mm ceramic cartridge

with GROHE SilkMove

flow strainer

with integrated temperature limiter

professional spray

with flexible, hygienic GROHFlexx kitchen santoprene hose

diverter: laminar spray/SpeedClean shower jet

automatic return to laminar spray

GROHE EasyDock M integrated magnet for

seamless docking of the spray head

swivel spout

swivel area 360°

protected against backflow

flexible connection hoses

rapid installation system

## Color:

□ 31491DC0 supersteel