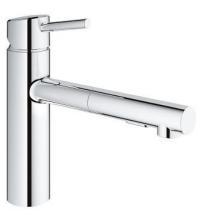

## CONCETTO Single-lever sink mixer 1/2" MODEL # 30273001

Product Description: CONCETTO Single-lever sink mixer 1/2"

Standard Specification: medium spout monobloc installation **GROHE StarLight** finish GROHE SilkMove 35 mm ceramic cartridge flow strainer pull-out dual spray control - switches between regular flow and spray diverter: laminar spray/SpeedClean shower jet automatic return to laminar spray adjustable flow rate limiter swivel cast spout swivel area 100° protected against backflow integrated non-return valve flexible connection hoses rapid installation system