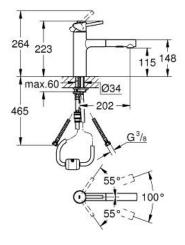

## CONCETTO Single-lever sink mixer 1/2" MODEL # 30273001

Product Description: CONCETTO Single-lever sink mixer 1/2"

Standard Specification: medium spout monobloc installation **GROHE StarLight** finish GROHE SilkMove 35 mm ceramic cartridge flow strainer pull-out dual spray control - switches between regular flow and spray diverter: laminar spray/SpeedClean shower jet automatic return to laminar spray adjustable flow rate limiter swivel cast spout swivel area 100° protected against backflow integrated non-return valve flexible connection hoses rapid installation system