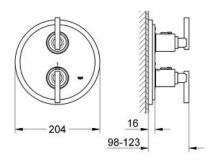

## Standard Specification:

set for final installation for 35 050 000

without concealed body

**GROHE StarLight** chrome finish

**GROHE SafeStop** safety button at 38°C

( calibration required )

Aquadimmer with multiple function

diverter for 2 outlets

- diverter: bath/shower, shut off and flow control

covered fixing with Jota handle