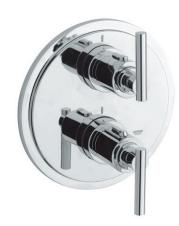

## **ATRIO**

Thermostat with integrated 2-way diverter for bath or shower with more than one outlet

MODEL # 19399000

## **Product Description:**

ATRIO

Thermostat with integrated 2-way diverter for bath or shower with more than one outlet

## Standard Specification:

set for final installation for 35 050 000

without concealed body

**GROHE StarLight** chrome finish

**GROHE SafeStop** safety button at 38°C

( calibration required )

Aquadimmer with multiple function

diverter for 2 outlets

- diverter: bath/shower, shut off and flow control

covered fixing with Jota handle

## Color:

□ 19399000 Chrome