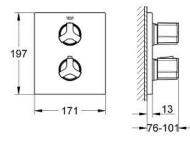

Standard Specification: set for final installation for 35 050 000 GROHE StarLight chrome finish temperature scale handle with GROHE SafeStop safety stop at 38°C ( calibration required ) GROHE SafeStop Plus optional temperature limiter at 43°C included shut off and flow control Aquadimmer with multiple function metal escutcheon, covered coupling without concealed body