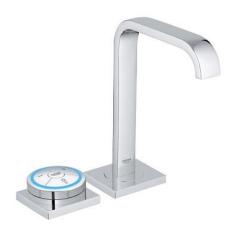

## Product Description: ALLURE F-DIGITAL Digital basin mixer L-Size

## Standard Specification:

includes digital mixing device monobloc installation

Digital Controller - intuitive multifunctional operating unit

- Wireless technology
- Temperature and flow control
- Pause-function
- Memory function
- LED ring

digital mixing device

- digitally controlled valve
- integrated temperature sensor default setting configurable during installation
- automatic safety shut-off after 60 sec.

**GROHE StarLight** chrome finish

**GROHE EcoJoy** technology for less water and perfect flow spout with mousseur

Push-open waste set 1 1/4"

flexible connection hoses

requires built-in power supply 36 078 000