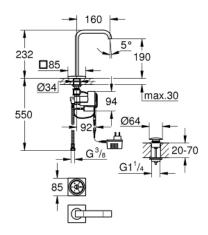

## Product Description: ALLURE F-DIGITAL Digital basin mixer L-Size

## Standard Specification:

includes digital mixing device monobloc installation

Digital Controller - intuitive multifunctional operating unit

- Wireless technology
- Temperature and flow control
- Pause-function
- Memory function
- LED ring

digital mixing device

- digitally controlled valve
- integrated temperature sensor default setting configurable during installation
- automatic safety shut-off after 60 sec.

**GROHE StarLight** chrome finish

**GROHE EcoJoy** technology for less water and perfect flow spout with mousseur

Push-open waste set 1 1/4"

flexible connection hoses

requires built-in power supply 36 078 000