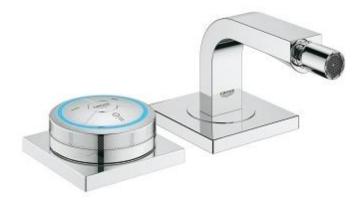

## ALLURE F-DIGITAL Digital bidet mixer MODEL # 36346000

## Pure Freude an Wasser

Product Description: ALLURE F-DIGITAL Digital bidet mixer

## Standard Specification:

includes digital mixing device
monobloc installation
Digital Controller - intuitive multifunctional operating unit
Wireless technology
Temperature and flow control

- Pause-function
- Memory function
- LED ring

digital mixing device

- digitally controlled valve
- integrated temperature sensor
- default setting configurable during installation
- automatic safety shut-off after 60 sec.

GROHE StarLight chrome finish

 $\ensuremath{\mathsf{GROHE}}\xspace$  technology for less water and perfect flow ball-joint mousseur

Push-open waste set 1 1/4"

flexible connection hoses

requires built-in power supply 36 078 000

**Color: D** 36346000 Chrome