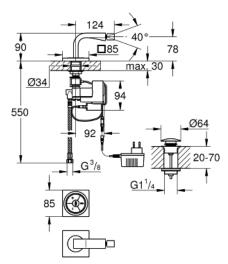

digital mixing device

- digitally controlled valve
- integrated temperature sensor
- default setting configurable during installation
- automatic safety shut-off after 60 sec.

GROHE StarLight chrome finish

 $\ensuremath{\mathsf{GROHE}}\xspace$  technology for less water and perfect flow ball-joint mousseur

Push-open waste set 1 1/4"

flexible connection hoses

requires built-in power supply 36 078 000

**Color: D** 36346000 Chrome