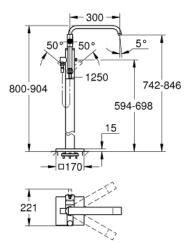

Product Description: ALLURE Single-lever bath mixer 1/2", floor mounted

Standard Specification: set for final installation for 45 984 001 without roughing-in-set GROHE SilkMove 46 mm ceramic cartridge GROHE StarLight chrome finish automatic diverter: bath/shower swivel spout with mousseur and stop limiter projection 300 mm integrated non-return valve in the shower outlet 1/2" with shower holder Sena handshower shower hose 1250 mm protected against backflow