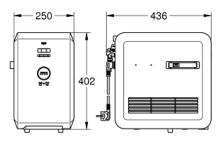

## PRODUCT DESCRIPTION

- for use in combination with GROHE Blue Chilled + Sparkling faucets
- adjustable to all GROHE Blue filter cartridges
- 3 different types of filtered and chilled table water:
- · still, medium, sparkling
- water operating pressure: 3 bar with upstream pressure reducer (water pressure reducer required)
- · CO2 operating pressure 3 to 4 bar
- outlet water temperature: 4 10 °C
- max. ambient temperature 32° C
- max. water inlet temperature 24° C
- power consumption 270 W
- supply voltage 230 V AC, 50Hz
- type of protection IP 21
- · CE approved
- requires ventilation holes in the bottom of the kitchen cabinet
- 402 x 250 x 436 mm