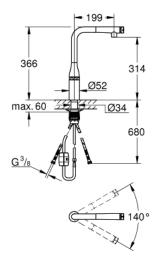

## 31 615 ALO SINK MIXER WITH SMARTCONTROL





## PRODUCT DESCRIPTION

- · monobloc installation
- · GROHE StarLight finish
- · pull-out spray with laminar
- · metal spray
- GROHE Magnetic Docking guarantees easy retraction and smooth docking of the spray head be starting position
- GROHE SmartControl push for ON-OFF, turn for volume adjustment from water saving eco mo
  Full Flow
- temperature adjustment by turning of mixing valve on body
- swivel tubular spout
- swivel area 140°
- · protected against backflow
- · flexible connection hoses
- GROHE FastFixation Plus ultra fast and simple installation no tools needed
- $\,$  GROHE Zero isolated inner water ways lead and nickel free within the tap



## 31 615 ALO SINK MIXER WITH SMARTCONTROL



## SPARE PARTS

- 1: Hand shower (Order-nr. 48487AL0)
- 1.1: Strainer (Order-nr. 0676800M)