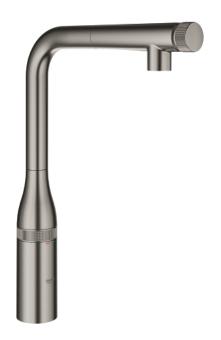

## 31 615 ALO SINK MIXER WITH SMARTCONTROL

## PRODUCT DESCRIPTION

- · monobloc installation
- · GROHE StarLight finish
- · pull-out spray with laminar
- · metal spray
- GROHE Magnetic Docking guarantees easy retraction and smooth docking of the spray head be starting position
- GROHE SmartControl push for ON-OFF, turn for volume adjustment from water saving eco mo
  Full Flow
- temperature adjustment by turning of mixing valve on body
- swivel tubular spout
- swivel area 140°
- · protected against backflow
- · flexible connection hoses
- GROHE FastFixation Plus ultra fast and simple installation no tools needed
- $\,$  GROHE Zero isolated inner water ways lead and nickel free within the tap