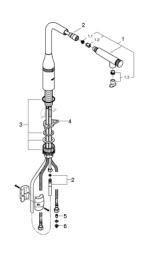

## SPARE PARTS

- 1: Hand shower (Order-nr. 48487AL0)
- 1.1: Strainer (Order-nr. 0676800M)
- 1.2: Non-return valve (Order-nr. 08565000)
- 1.3: Flow control set (Order-nr. 48470000)
- 2: Shower hose (Order-nr. 48488000)
- 3: Mounting set (Order-nr. 48477000)
- 4: Support plate (Order-nr. 05334000)
- 5: Non-return valve (Order-nr. 45881000)
- 6: Strainer (Order-nr. 0676800M)