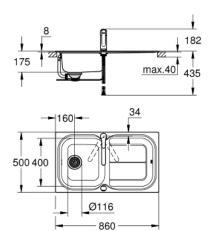

## 31 565 SD0 KITCHEN SINK AND TAP BUNDLE

## PRODUCT DESCRIPTION

- · Consisting of:
- K300 stainless steel sink with drainer (31 563 SD0)
- Eurosmart single-lever sink mixer (33 281 002)
- · low spout
- · monobloc installation
- GROHE StarLight chrome finish
- **GROHE SilkMove** 35 mm ceramic cartridge
- with integrated temperature limiter
- · adjustable flow rate limiter
- · swivel cast spout
- swivel area 140°
- GROHE Zero isolated inner water ways lead and nickel free within the tap
- mousseur with coin slot for tool free replacement
- · flexible connection hoses
- · rapid installation system
- amount of fasteners included (top mount): 6