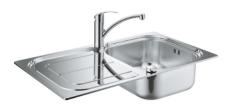

## 31 565 SD0 KITCHEN SINK AND TAP BUNDLE

## PRODUCT DESCRIPTION

- · Consisting of:
- K300 stainless steel sink with drainer (31 563 SD0)
- Eurosmart single-lever sink mixer (33 281 002)
- · low spout
- · monobloc installation
- GROHE StarLight chrome finish
- **GROHE SilkMove** 35 mm ceramic cartridge
- with integrated temperature limiter
- · adjustable flow rate limiter
- · swivel cast spout
- swivel area 140°
- GROHE Zero isolated inner water ways lead and nickel free within the tap
- mousseur with coin slot for tool free replacement
- · flexible connection hoses
- · rapid installation system
- amount of fasteners included (top mount): 6