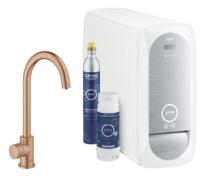

## 31 498 DL1 GROHE BLUE HOME MONO STARTER KIT

## PRODUCT DESCRIPTION

- Consisting of:
- GROHE Blue Home Mono faucet with filter function
- monobloc installation
- C-spout
- touch operated for 3 types of filtered and chilled water
- still, medium, sparkling
- GROHE StarLight finish
- swivel tubular spout
- swivel area 150°
- GROHE Blue Home cooler
- · delivers 3 liters of chilled water per hour
- 180 Watt cooling unit, 230 V, 50 Hz
- sound level in standby 44 dB(A)
- type of protection IP 21
- CE approved
- requires ventilation holes in the bottom of the kitchen cabinet
- software set-up and monitoring of filter and CO2 capacity possible via GROHE Ondus app
- with Bluetooth 4.0\* and WIFI interface for wireless data communication
- for Apple\*\* and Android devices
- Bluetooth range (max. 10 m) varies depending on materials used and walls bet
  ween transmitter and receiver
- adjustable for GROHE Blue filter S-Size, GROHE Blue activated carbon filter and GROHE Blue magnesium + zinc filter
- GROHE Blue filter S-Size, filter head with flexible
  water hardness adjustment
- for regions with water hardness of more than 9° dKH
- for regions with water hardness below 9° dKH please order activated carbon fil ter 40 547 001
- GROHE Blue 425 g CO2 bottle
- System requirements: Apple
- iPhone with iOS 9.0 or higher
- System requirements Android
- ...