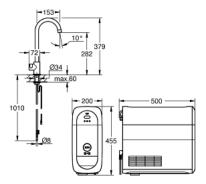

## 31 498 DL1 GROHE BLUE HOME MONO STARTER KIT

## PRODUCT DESCRIPTION

- Consisting of:
- GROHE Blue Home Mono faucet with filter function
- monobloc installation
- C-spout
- touch operated for 3 types of filtered and chilled water
- still, medium, sparkling
- GROHE StarLight finish
- swivel tubular spout
- swivel area 150°
- GROHE Blue Home cooler
- · delivers 3 liters of chilled water per hour
- 180 Watt cooling unit, 230 V, 50 Hz
- sound level in standby 44 dB(A)
- type of protection IP 21
- CE approved
- requires ventilation holes in the bottom of the kitchen cabinet
- software set-up and monitoring of filter and CO2 capacity possible via GROHE Ondus app
- with Bluetooth 4.0\* and WIFI interface for wireless data communication
- for Apple\*\* and Android devices
- Bluetooth range (max. 10 m) varies depending on materials used and walls bet
  ween transmitter and receiver
- adjustable for GROHE Blue filter S-Size, GROHE Blue activated carbon filter and GROHE Blue magnesium + zinc filter
- GROHE Blue filter S-Size, filter head with flexible
  water hardness adjustment
- for regions with water hardness of more than 9° dKH
- for regions with water hardness below 9° dKH please order activated carbon fil ter 40 547 001
- GROHE Blue 425 g CO2 bottle
- System requirements: Apple
- iPhone with iOS 9.0 or higher
- System requirements Android
- ...