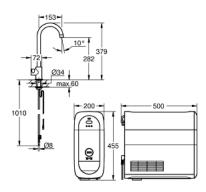

## PRODUCT DESCRIPTION

- · Consisting of:
- GROHE Blue Home Mono faucet with filter function
- · monobloc installation
- · C-spout
- touch operated for 3 types of filtered and chilled water
- · still, medium, sparkling
- · GROHE StarLight finish
- · swivel tubular spout
- swivel area 150°
- · GROHE Blue Home cooler
- · delivers 3 liters of chilled water per hour
- 180 Watt cooling unit, 230 V, 50 Hz
- sound level in standby 44 dB(A)
- type of protection IP 21
- · CE approved
- requires ventilation holes in the bottom of the kitchen cabinet
- software set-up and monitoring of filter and CO2 capacity possible via GROHE
  Ondus app
- with Bluetooth 4.0\* and WIFI interface for wireless data communication
- for Apple\*\* and Android devices
- Bluetooth range (max. 10 m) varies depending on materials used and walls bet ween transmitter and receiver
- adjustable for GROHE Blue filter S-Size, GROHE Blue activated carbon filter and GROHE Blue magnesium + zinc filter
- GROHE Blue filter S-Size, filter head with flexible water hardness adjustment
- for regions with water hardness of more than  $9^{\circ}$  dKH
- for regions with water hardness below  $9^\circ$  dKH please order activated carbon fil ter 40 547 001
- **GROHE Blue** 425 g CO2 bottle
- System requirements: Apple
- iPhone with iOS 9.0 or higher
- · System requirements Android
- ..