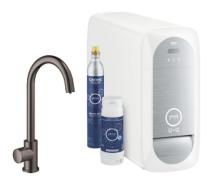

## 31 498 A01 GROHE BLUE HOME MONO STARTER KIT

## PRODUCT DESCRIPTION

- · Consisting of:
- GROHE Blue Home Mono faucet with filter function
- · monobloc installation
- · C-spout
- touch operated for 3 types of filtered and chilled water
- · still, medium, sparkling
- · GROHE StarLight finish
- · swivel tubular spout
- swivel area 150°
- · GROHE Blue Home cooler
- · delivers 3 liters of chilled water per hour
- 180 Watt cooling unit, 230 V, 50 Hz
- sound level in standby 44 dB(A)
- type of protection IP 21
- · CE approved
- requires ventilation holes in the bottom of the kitchen cabinet
- software set-up and monitoring of filter and CO2 capacity possible via GROHE
  Ondus app
- with Bluetooth 4.0\* and WIFI interface for wireless data communication
- for Apple\*\* and Android devices
- Bluetooth range (max. 10 m) varies depending on materials used and walls bet ween transmitter and receiver
- adjustable for GROHE Blue filter S-Size, GROHE Blue activated carbon filter and GROHE Blue magnesium + zinc filter
- GROHE Blue filter S-Size, filter head with flexible water hardness adjustment
- for regions with water hardness of more than  $9^{\circ}$  dKH
- for regions with water hardness below  $9^\circ$  dKH please order activated carbon fil ter 40 547 001
- **GROHE Blue** 425 g CO2 bottle
- System requirements: Apple
- iPhone with iOS 9.0 or higher
- · System requirements Android
- ..