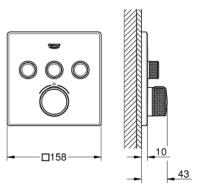

## PRODUCT DESCRIPTION

- · set for final installation for
- GROHE Rapido SmartBox 35 600/35 604
- metal wall escutcheon with GROHE FastFixation (covered escutcheon and shaft sealing, covered fixing), retroactively 6° adjustable
- · GROHE StarLight finish

GROHE SmartControl push for ON-OFF, turn for volume adjustment from EcoJoy to full flow

- · exchangeable symbols
- **GROHE TurboStat** compact cartridge with wax thermoelement
- GROHE SafeStop safety button at 38°C (calibration required)
- GROHE SafeStop Plus optional temperature limiter at 43°C or 46°C included
- built-in non return valve and dirt strainers
- multiple outlets can be run simultaneously
- · without roughing-in-set
- flow performance: