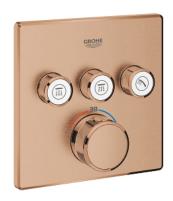

## PRODUCT DESCRIPTION

- · set for final installation for
- GROHE Rapido SmartBox 35 600/35 604
- metal wall escutcheon with GROHE FastFixation (covered escutcheon and shaft sealing, covered fixing), retroactively 6° adjustable
- · GROHE StarLight finish

GROHE SmartControl push for ON-OFF, turn for volume adjustment from EcoJoy to full flow

- · exchangeable symbols
- **GROHE TurboStat** compact cartridge with wax thermoelement
- GROHE SafeStop safety button at 38°C (calibration required)
- GROHE SafeStop Plus optional temperature limiter at 43°C or 46°C included
- built-in non return valve and dirt strainers
- multiple outlets can be run simultaneously
- · without roughing-in-set
- flow performance: