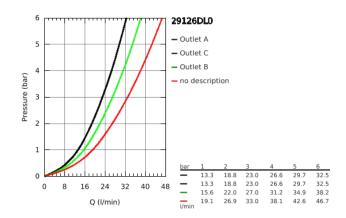

outlet A = 23 l/min

outlet B = 27 I/min outlet C = 23 I/min

outlet A + B = 33 I/min

outlet A + B + C = 36 l/min