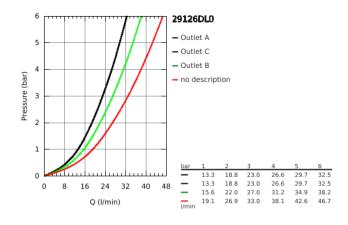

outlet A = 23 l/min

outlet B = 27 I/min outlet C = 23 I/min

outlet A + B = 33 I/min

outlet A + B + C = 36 l/min