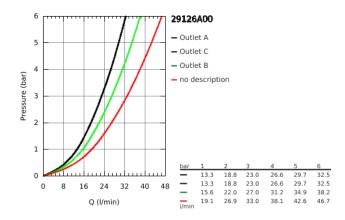

and dirt strainers

- multiple outlets can be run simultaneously
- without roughing-in-set
- flow performance:
- outlet A = 23 l/min

outlet B = 27 l/min

outlet C = 23 l/min

outlet A + B = 33 l/min

outlet A + B + C = 36 l/min