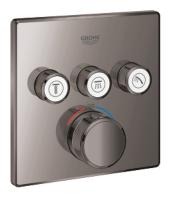

## 29 126 A00 THERMOSTAT FOR CONCEALED INSTALLATION WITH 3 VALVES

## PRODUCT DESCRIPTION

- set for final installation for
- GROHE Rapido SmartBox 35 600/35 604
- metal wall escutcheon with GROHE FastFixation (covered escutcheon and shaft sealing, covered fixing), retroactively 6° adjustable
- GROHE StarLight finish

.

GROHE SmartControl push for ON-OFF, turn for volume adjustment from EcoJoy to full flow

- exchangeable symbols
- · GROHE TurboStat compact cartridge

with wax thermoelement

- GROHE SafeStop safety button at 38°C ( calibration required )
- GROHE SafeStop Plus optional temperature limiter at 43°C or 46°C included
- built-in non return valve