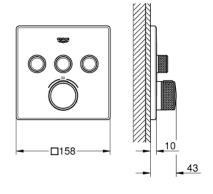

and dirt strainers

- multiple outlets can be run simultaneously
- without roughing-in-set
- flow performance:
- outlet A = 23 l/min

outlet B = 27 l/min

outlet C = 23 l/min

outlet A + B = 33 l/min

outlet A + B + C = 36 l/min