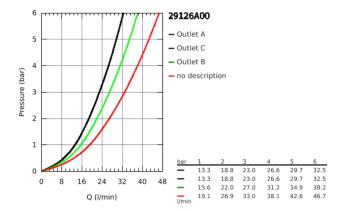

and dirt strainers

- multiple outlets can be run simultaneously
- without roughing-in-set
- flow performance:
- outlet A = 23 l/min

outlet B = 27 l/min

outlet C = 23 l/min

outlet A + B = 33 l/min

outlet A + B + C = 36 l/min